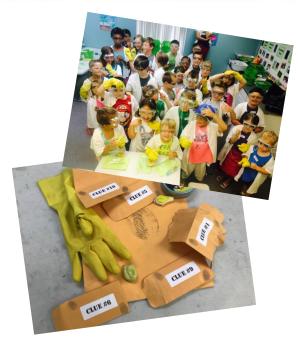

## Crime Scene Investigation

#### Catching Criminals: \$165 Two C.S.I. activities

Additional party participants:

## Eyes on the Evidence: \$185

- Three C.S.I. activities
- Additional party participants: \$18.50 per person

## Fabulous Forensics: \$205

- Four C.S.I. activities
- Additional party participants: \$20.50 per person