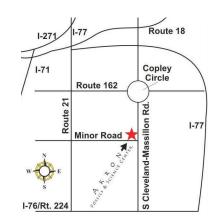

### Location

We are conveniently located in Copley Township only ten minutes from downtown Akron.

You can find and print **driving directions** on our website (www.akronfossils.com)

#### 2080 S. Cleveland-Massillon Rd. Copley, Ohio 44321